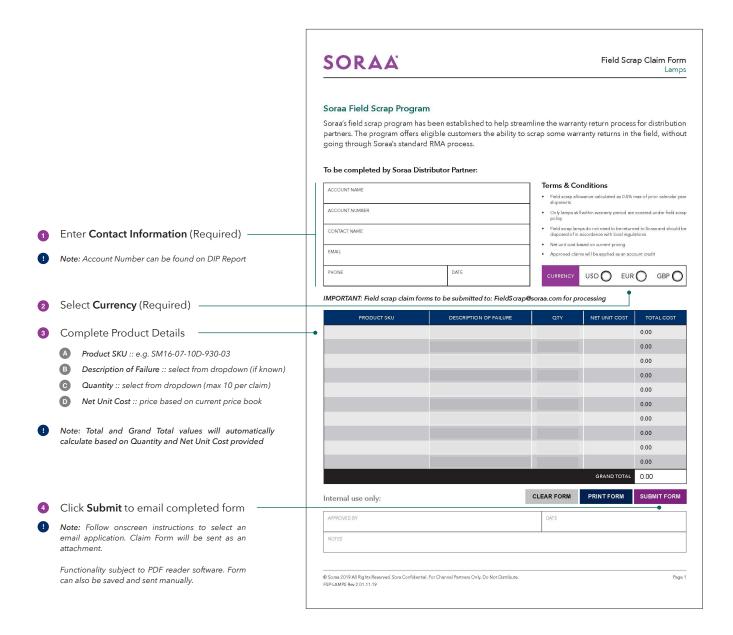

## What is Soraa's Field Scrap Program?

Soraa's field scrap program has been established to help streamline the warranty return process for our distribution partners. The program offers eligible customers the ability to scrap some warranty returns in the field, without going through Soraa's standard RMA process.

## **Getting Started**

Field scrap allowances are calculated as 0.5% max of prior calendar year shipments. There is no restriction on the number of claims that can be made, however, each claim is limited to a maximum of 10 lamps. Claims can be made using the Field Scrap Claim Form provided by your local Soraa sales representative. Instructions on completing the form are found below.