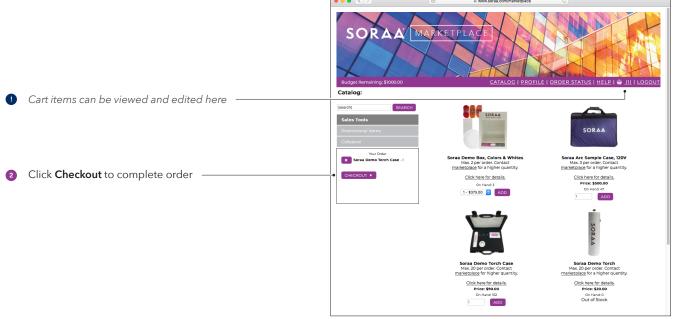

# **Creating An Order**

Purchases can be made by navigating to the appropriate Catalog category and selecting an order quantity for the chosen item. Multiple items can be added to the shopping cart, instructions below.

Adding items to the cart

Completing an order