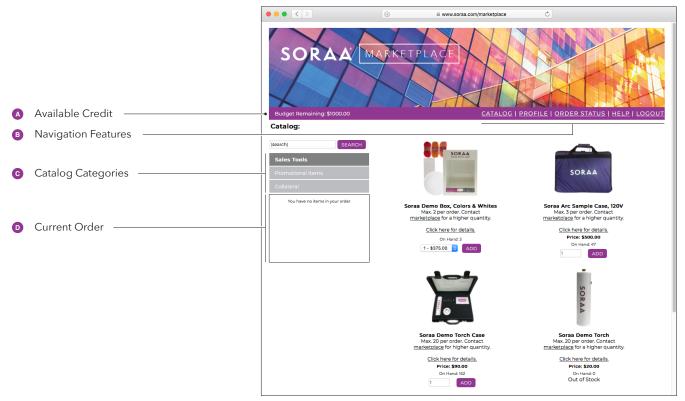

## **Marketplace Catalog Overview**

Once logged in, users can view sales tools, collateral and promotional items available via the Marketplace Catalog view. Items can be found by navigating through the different Catalog categories (C), located on the left-hand side.

Marketplace Catalog view

Marketplace items