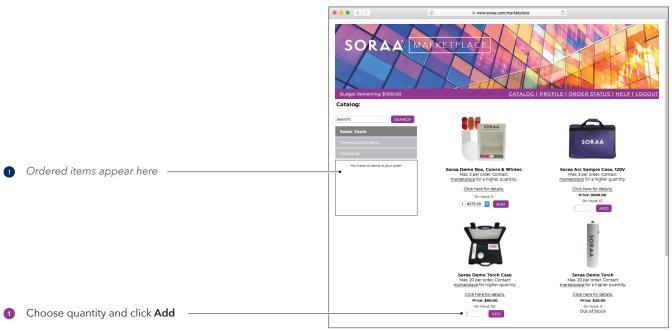

# **Creating An Order**

Purchases can be made by navigating to the appropriate Catalog category and selecting an order quantity for the chosen item. Multiple items can be added to the shopping cart, instructions below.

Adding items to the cart

Completing an order