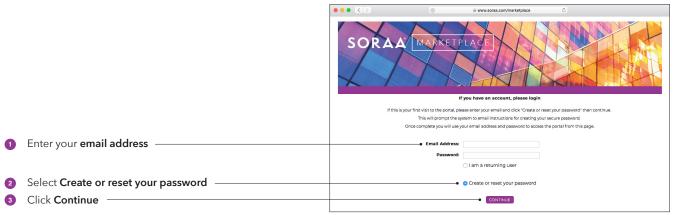

### **Getting Started**

Soraa Marketplace can be accessed at any time using the following url: <a href="www.soraa.com/marketplace">www.soraa.com/marketplace</a>. First time users will need to create a password before entering the site, instructions below.

Soraa Marketplace login page

Once a password has been set up, Soraa Marketplace can be accessed in future by selecting **I am a returning user** from the login page.

Note that each account is currently limited to a single login User ID. To reset or transfer this ID to a new email address or for any other questions relating to Soraa Marketplace, please contact <u>marketplace@soraa.com</u>.