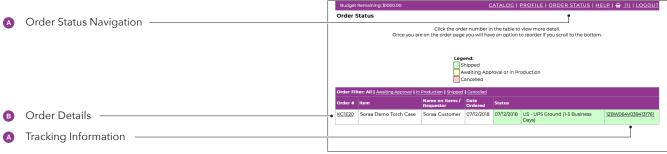

# **Checking Order Status**

The status of an order can be checked at any time on the Order Status page. This is where you can also find tracking information for each order placed.

Order Status page