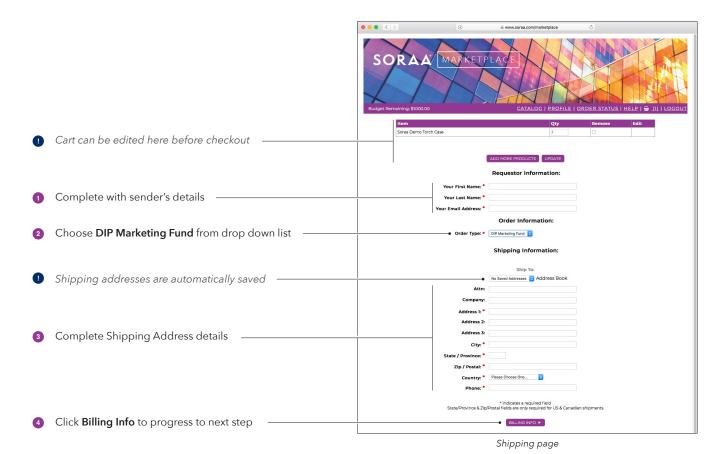

## **Completing An Order**

To complete an order, ensure all required fields are completed. Order value will automatically be deducted from available marketing fund budget. Orders can still be placed by credit card if funds are not available.