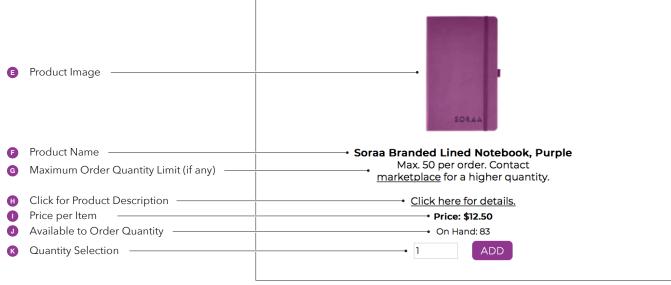

e</a>. First time users will need to create a password before entering the site, instructions below.



Soraa Marketplace login page



Once a password has been set up, Soraa Marketplace can be accessed in future by selecting **I am a returning user** from the login page.

Note that each account is currently limited to a single login User ID. To reset or transfer this ID to a new email address or for any other questions relating to Soraa Marketplace, please contact <u>marketplace@soraa.com</u>.



## **Marketplace Catalog Overview**

Once logged in, users can view sales tools, collateral and promotional items available via the Marketplace Catalog view. Items can be found by navigating through the different Catalog categories (C), located on the left-hand side.



Marketplace Catalog view



Marketplace items



# **Creating An Order**

Purchases can be made by navigating to the appropriate Catalog category and selecting an order quantity for the chosen item. Multiple items can be added to the shopping cart, instructions below.



Adding items to the cart



Completing an order



## **Completing An Order**

To complete an order, ensure all required fields are completed. Order value will automatically be deducted from available marketing fund budget. Orders can still be placed by credit card if funds are not available.





## **Submitting An Order**

The Summary page lists all relevant details, including shipping and billing information as well as a list of items contained within the order. Verify all details are correct before submitting.



Summary page

# **Checking Orde