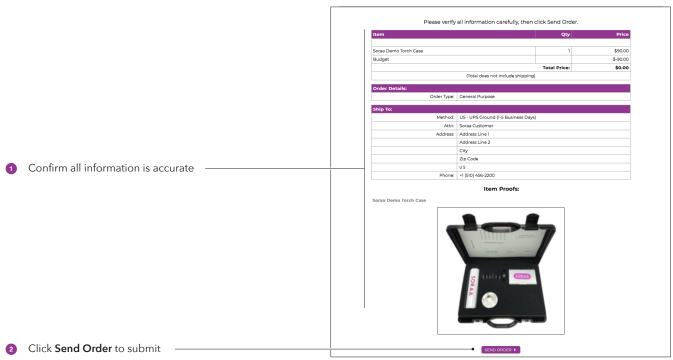

## **Submitting An Order**

The Summary page lists all relevant details, including shipping and billing information as well as a list of items contained within the order. Verify all details are correct before submitting.

Summary page