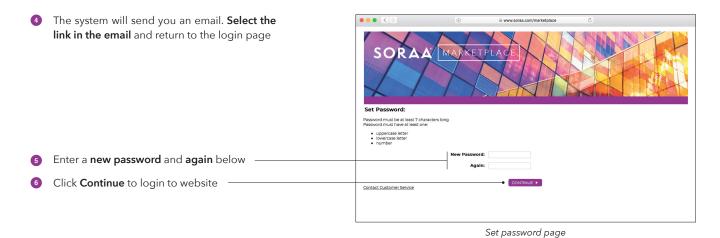

Soraa Marketplace login page

Once a password has been set up, Soraa Marketplace can be accessed in future by selecting **I am a returning user** from the login page.

Note that each account is currently limited to a single login User ID. To reset or transfer this ID to a new email address or for any other questions relating to Soraa Marketplace, please contact <u>marketplace@soraa.com</u>.